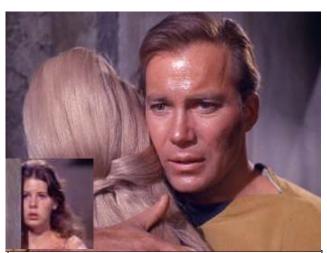

TOS "Miri" Captain Kirk comforts Yeoman Rand, with a broken-hearted Miri (inset) looking on. <a href="http://tos.trekcore.com/gallery/albums/1x08/miri210.jpg">http://tos.trekcore.com/gallery/albums/1x08/miri210.jpg</a> <a href="http://tos.trekcore.com/gallery/albums/1x08/miri215.jpg">http://tos.trekcore.com/gallery/albums/1x08/miri215.jpg</a>