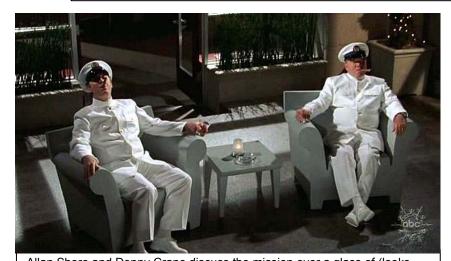

Allan Shore and Denny Crane discuss the mission over a glass of (looks like rye whiskey) wearing their dress uniforms. http://www.boston-legal.org/9-Brains/images/4x9-boston-legal-balcony-3.jpg

The Star Trek dress uniform in the TNG series reverted to white. http://www.shadowdalecreations.com/star-trek insurrection 1.jpg