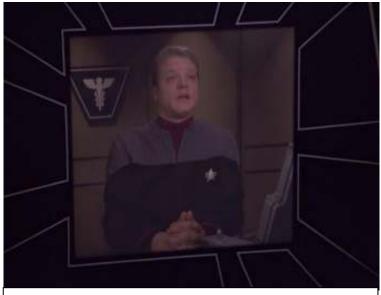

## **Colby French**

**DS9 "When it Rains..."** Colby French portrays Ensign Weldon who worked at Starfleet Medical. http://ds9.trekcore.com/gallery/albums/7x21/whenitrains 367.jpg

Colby Frech in an undated candid shot http://cache.viewimages.com/xc/55894900.jpg?v=1&c= Viewimages&k=2&d=17A4AD9FDB9CF1939847EC77 F5F8D1CE623CFDEB8B5303BDA40A659CEC4C8CB 6