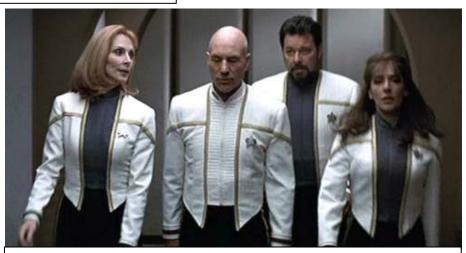

Allan Shore and Denny Crane discuss the mission over a glass of (looks like rye whiskey) wearing their dress uniforms. http://www.boston-legal.org/9-Brains/images/4x9-boston-legal-balcony-3.jpg

The Star Trek dress uniform in the TNG series reverted to white. http://www.shadowdalecreations.com/star-trek insurrection 1.jpg