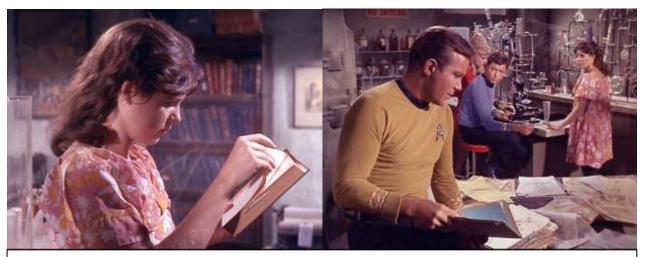

**TOS "Miri"** Kim Darby portrays Miri – the epitome of teenage angst. http://tos.trekcore.com/gallery/albums/1x08/miri081.jpg

Secondly, the negative reaction to an intimate, adult moment....

Marlena catches Grammy being embraced by Sack. <u>www.boston-legal.org/9-Brains/images/4x9-boston-legal-abc-carl-shirley-4.jpg</u>

and compare to the above screenshots, Shatner seated with his book, (Grace Lee Whitney – Janice Rand in the background), Kim Darby studying her material and DeForest Kelly working off of a tabletop. <a href="http://tos.trekcore.com/gallery/albums/1x08/miri118.jpg">http://tos.trekcore.com/gallery/albums/1x08/miri098.jpg</a>