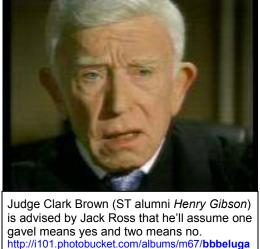

**One is for YES and Two is for NO:** There were several dialogue nods to Trekdom worth noting:

/alow/PDVD\_010.iba

Trek references abound in this episode. The first shot across the bow references Fleet Captain Christopher Pike. This is a Star Trek trifecta. **Q:** What do Captains Archer, Pike, and Kirk all have in common? **A:** They were all Captains of the Enterprise. They also all have **mirror universe identities** (see Alumni at the end).

TOS: The Menagerie. Crippled and disfigured by Delta radiation and capable of only responding via a life support wheelchair, Captain Christopher Pike (*Sean Kenney*) responded yes with one beep and no with two beeps. http://tos.trekcore.com/gallery/albums/1x11/themanagerie 1\_054.jpg

thought the physical resemblance between Judge Brown and Captain Pike also warrants an honourable mention.